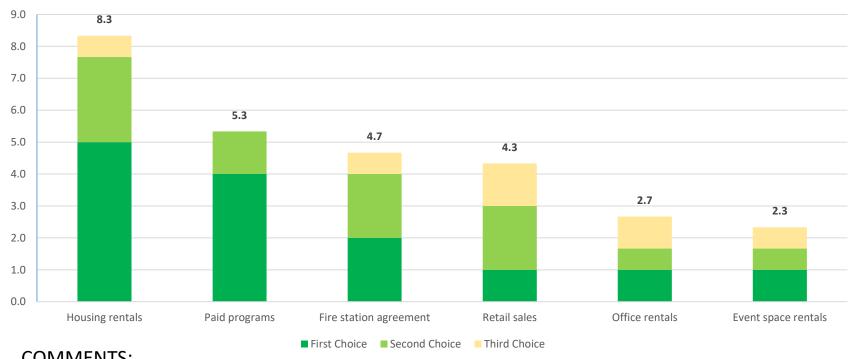

How would you prioritize the following sources of potential future operating revenue? Please choose 3, ranking them as your first, second, and third choices. (Ranked totals are weighed: 1=1, 2=.667, 3=.333)

## **COMMENTS:**

- "With concurrence of Joneses, rental of housing to local businesses for 60 months following closing of donation"
- "We can't sell part of the property Leasing may not be compatible with the easement either!"
- "Create a reserve fund during initial fund raising phase"
- "It's hard to say. I don't know enough about the mid-valley fire station idea (sounds important!!!). Retail sales seem like an easy add-on to our current offerings. Paid educational programs would be GREAT down the line, but sounds like SIHA would need to expand its capacity before doing so (hiring more staff?!). Summer camps!!!"