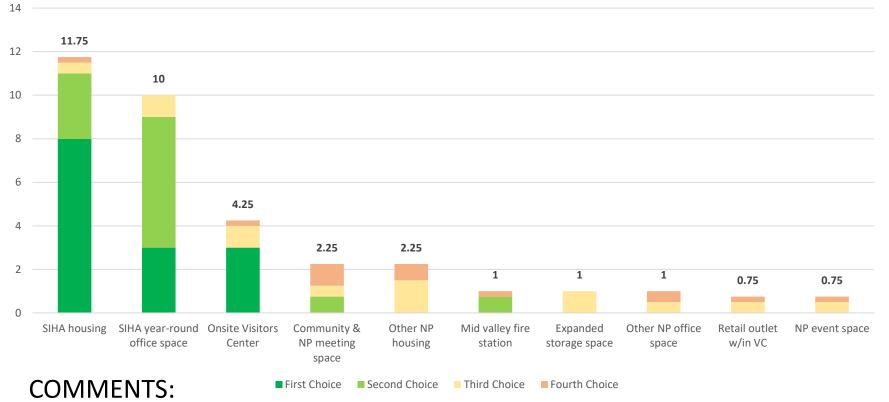

Acceptance of the Obsidian donation offers many possible future uses. Which uses do you think are the most important in the first 1-3 years? Please choose 4, ranking them as your first, second, third, and fourth choices. (Ranked totals are weighed: 1=1, 2=.75, 3=.5, 4=.25) (Not chosen: expanded exhibit space; public restroom)

- "Education Center"
- "With concurrence of Joneses, rental of housing to local businesses for 60 months following closing of donation"
- "Retail outlet tied to Visitor Center onsite"
- "I think focusing on SIHA's immediate needs first, but opening the door to other nonprofits (especially if there's room and if we could charge a nominal "rental" fee for housing) would be beneficial to the whole Sawtooth valley!"