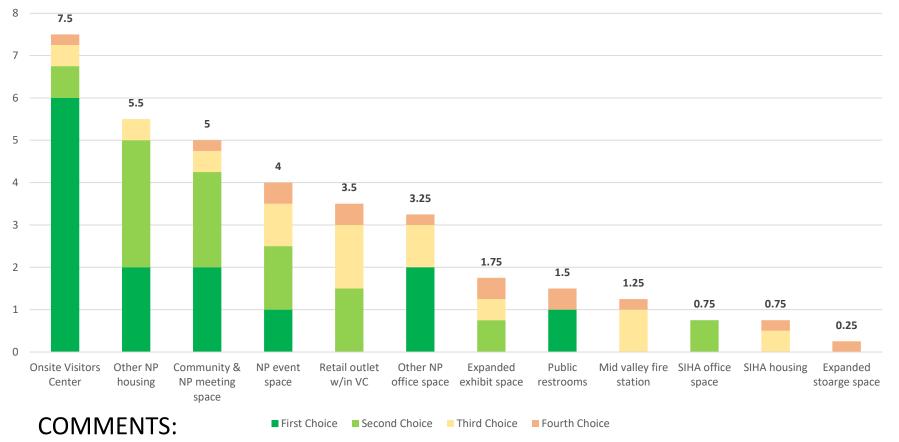

## Which uses do you think are the most important in the next 4-7

**years?** Please choose 4, ranking them as your first, second, third, and fourth choices. (Ranked totals are weighed: 1=1, 2=.75, 3=.5, 4=.25)

- "Education Center"
- "Growth of Visitor Services and Interpretation Center"
- "Restrooms have to be part of any event/meeting function or Visitor Center."
- "Dark Sky Observatory"
- "All of the above!"