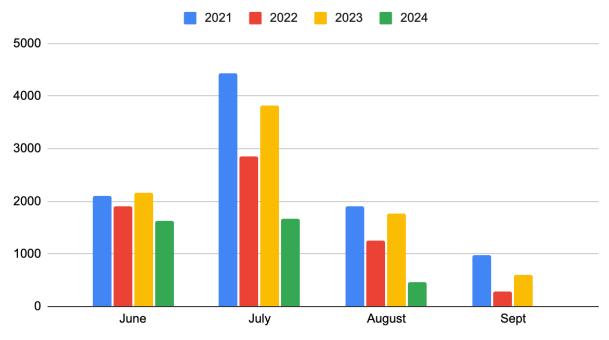

### Crew:

- Overall, crew productivity was impacted by the wildfires. Some normal deliverables (for example, museum rotating exhibits; bi-weekly program schedules) were dropped. Sometimes because we didn't have enough of a plan to complete them, sometimes because it was hard for crew to focus. All of this is completely understandable and we'll work to improve next season.
- We are lucky to have at least two crew who have expressed serious interest in returning in 2025 (Alicia and Cush) I'm hoping their plans align and it works out in SIHA's favor. A couple other crew members have indicated the might be interested in returning. We'll be checking in with them in the new year to try to pin them down.
- I think our increase in pay helps crew feel like they can comfortably return. I'd like to be able to give returning crew a modest raise as an added incentive.
- Alicia's last day in Stanley is October 15<sup>th</sup>. She'll be supporting SIHA part time through the end of the year and as we begin the hiring process.
- The Finance Committee is working on a **2025 budget**. We'll be presenting the ideal crew staffing plan, and it will make expenses quite a bit higher than past years. We'll try to have a draft for review by Wednesday but I've received a jury summons so I might not have time to complete it. My hope is that the budget can be approved at our December meeting so we can start the new fiscal year with a budget.
- The **2024 Beckwith Lodge drawing** brought in about \$2500 before transaction fees. It would have been great to sell more than 145 tickets but they didn't roll in. Maybe a lodge stay isn't enticing enough? If anyone has other ideas, or good connections to a business we can reach out to for 2025, let me know.
- Museum: The Museum was closed due to evacuation orders and unsafe smoke levels for 7 days. With Highway 21 closed until September 20, the Museum September numbers to a hit. I am considering trying a different schedule for days open in after Labor Day next year to see if we can increase visitation.

| Month           | May | June | July | August | September |
|-----------------|-----|------|------|--------|-----------|
| 2024 Visitation | 140 | 1006 | 1580 | 877    | 287       |
| 2023 Visitation | 128 | 972  | 1404 | 1510   | 417       |
| 2022 Visitation | 129 | 869  | 1235 | 1292   | 429       |