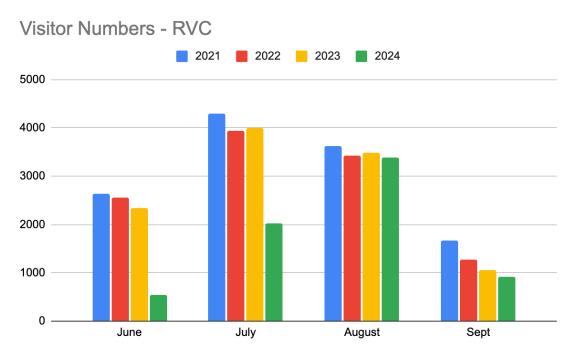

### Crew:

- Overall, crew productivity was impacted by the wildfires. Some normal deliverables (for example, museum rotating exhibits; bi-weekly program schedules) were dropped. Sometimes because we didn't have enough of a plan to complete them, sometimes because it was hard for crew to focus. All of this is completely understandable and we'll work to improve next season.
- We are lucky to have at least two crew who have expressed serious interest in returning in 2025 (Alicia and Cush) I'm hoping their plans align and it works out in SIHA's favor. A couple other crew members have indicated the might be interested in returning. We'll be checking in with them in the new year to try to pin them down.
- I think our increase in pay helps crew feel like they can comfortably return. I'd like to be able to give returning crew a modest raise as an added incentive.
- Alicia's last day in Stanley is October 15<sup>th</sup>. She'll be supporting SIHA part time through the end of the year and as we begin the hiring process.
- The Finance Committee is working on a **2025 budget**. We'll be presenting the ideal crew staffing plan, and it will make expenses quite a bit higher than past years. We'll try to have a draft for review by Wednesday but I've received a jury summons so I might not have time to complete it. My hope is that the budget can be approved at our December meeting so we can start the new fiscal year with a budget.
- The **2024 Beckwith Lodge drawing** brought in about \$2500 before transaction fees. It would have been great to sell more than 145 tickets but they didn't roll in. Maybe a lodge stay isn't enticing enough? If anyone has other ideas, or good connections to a business we can reach out to for 2025, let me know.
- Museum: The Museum was closed due to evacuation orders and unsafe smoke levels for 7 days. With Highway 21 closed until September 20, the Museum September numbers to a hit. I am considering trying a different schedule for days open in after Labor Day next year to see if we can increase visitation.

| Month           | May | June | July | August | September |
|-----------------|-----|------|------|--------|-----------|
| 2024 Visitation | 140 | 1006 | 1580 | 877    | 287       |
| 2023 Visitation | 128 | 972  | 1404 | 1510   | 417       |
| 2022 Visitation | 129 | 869  | 1235 | 1292   | 429       |