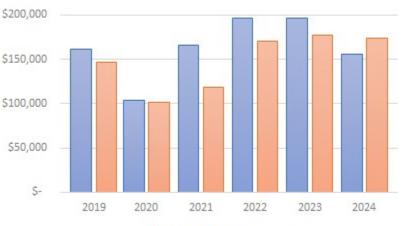

## Hello!

Financial information through December 2024 reflected herein.

You will see that, as expected given the challenges of fires, closures, etc., we ended the year in the red. While our operating were fairly trim and consistent, we sold less than expected and ultimately net revenue was approximately 80% of what we'd hoped for. The chart at the right depicts our income and expense comparison over the last few years.

Respectfully submitted, Liesl Schernthanner SIHA Treasurer, 2/17/25 Income and Expense Comarison