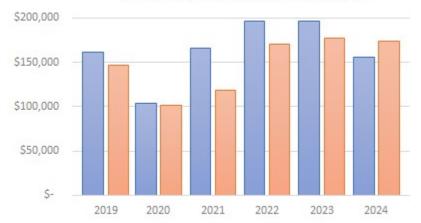

## Sales Comparison

2024 sales were \$105,479 compared to \$118,166 in 2023. Sales comparison details are on page 3 of this report.

January 2025 sales are \$674 compared to \$261 in January 2024.

Scroll down to page 4 for the Top 12 Selling Products in 2024 by (1) net sales and (2) quantities sold. These are the combined totals at all locations using Square.

# Sales by Location 2024 and 2023 Comparison

| Sawtooth Outlets                                                    | 2024         | 2023         |
|---------------------------------------------------------------------|--------------|--------------|
| Fairfield Ranger District                                           | \$414.33     | \$279.96     |
| Ketchum Ranger District                                             | \$3,321.15   | \$2,779.53   |
| Lost River Ranger District                                          | \$577.08     | \$455.89     |
| Online Store                                                        | \$572.38     | \$0.00       |
| Redfish Visitor Center                                              | \$23,830.93  | \$33,080.83  |
| SNRA Headquarters                                                   | \$23,765.95  | \$19,999.33  |
| Stanley Museum                                                      | \$10,685.59  | \$12,718.92  |
| Stanley Ranger Station                                              | \$18,506.59  | \$17,182.19  |
| Sawtooth Outlets Total                                              | \$81,674.00  | \$86,496.65  |
| Gallery Sales at Redfish VC                                         |              |              |
| Gallery Sales                                                       | \$5,137.00   | \$16,168.96  |
| Less 65% Commission Paid to Artists                                 | \$3,186.95   | \$10,509.82  |
| 35% SIHA Commission                                                 | \$1,912.40   | \$5,635.89   |
| Caribou/Targhee Outlets                                             |              |              |
| Ashton Ranger District                                              | \$2,482.45   | \$2,258.04   |
| Island Park Ranger Station                                          | \$1,642.79   | \$2,055.79   |
| Palisades Ranger District                                           | \$631.61     | \$521.08     |
| Teton Basin Ranger District                                         | \$2,167.08   | \$1,956.66   |
| Caribou/Targhee Outlets Total                                       | \$6,923.93   | \$6,791.57   |
| Misc Outlets                                                        |              |              |
| Made in Idaho Store                                                 | \$0.00       | \$1,367.91   |
| Mountain Village Merc                                               | \$13,255.64  | \$16,181.79  |
| Recreation Resource Management of<br>America (trail map sales only) | \$90.57      | \$400.95     |
| Stanley Chamber of Commerce (trail map sales only)                  | \$464.51     | \$341.01     |
| Wholesale Trail Map                                                 | \$1,158.00   | \$950.00     |
| Misc Outlets Total                                                  | \$14,968.72  | \$19,241.66  |
| Grand Totals                                                        | \$105,479.05 | \$118,165.77 |